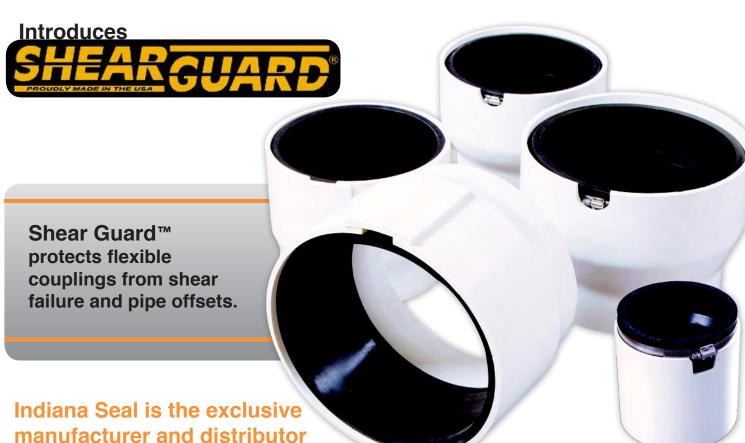

## THE SOLUTION

The Shear Guard® coupling support was developed as a simple and inexpensive solution to address this challenge.

Use Shear Guard® coupling supports to avoid the costs associated with repairs.

(Shear Guard® shown clear for display only)

Indiana Seal is the exclusive manufacturer and distributor of Shear Guard®