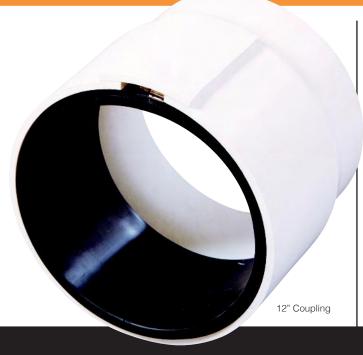

## **Features**

of Shear Guard® by Onset.

- Improved Pipe Alignment
- Available in 4"-12" (other sizes available upon request)
- Works with: SDR 35/HWS pipe, cast iron, clay, ABS sewer and IPS pipe
- Installation is hassle free with no additional hardware or adhesives required
- Avoid expensive repairs
- · Reduce installation costs